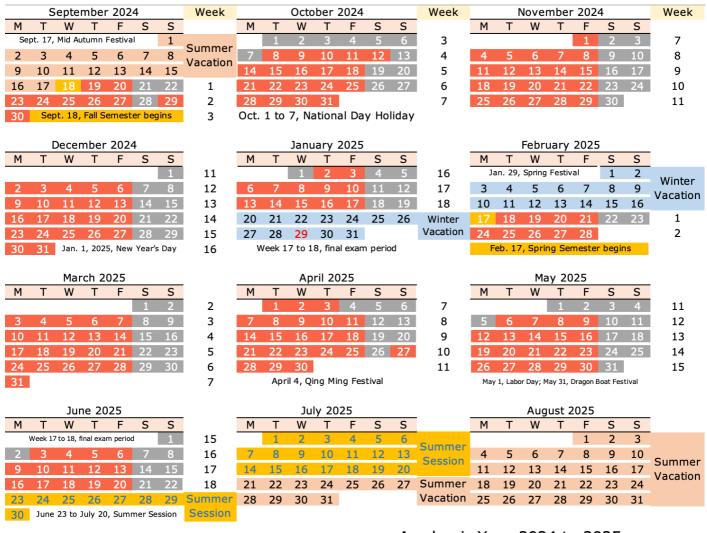

## Academic Year 2024—2025

## Please note:

The holiday arrangements in the academic calendar below are provided for reference only and do not constitute the official holiday schedule for 2024 and 2025. All official holiday arrangements and corresponding course adjustments are subject to notices issued by the Office of Undergraduate Programs, the Graduate School, and the University Office.

## Academic Year 2024 to 2025

The holiday arrangements in 2024 and 2025 shall be subject to the notice of the State Council, and the corresponding course adjustments shall be subject to the notice from the Office of Undergraduate Programs, the Graduate School, and the University Office.