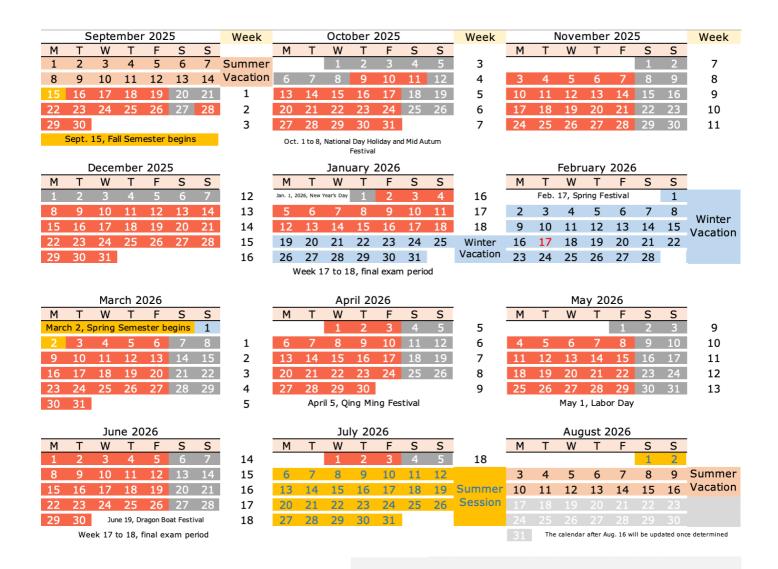

## Academic Year 2025—2026

## Please note:

The holiday arrangements in the academic calendar below are provided for reference only and do not constitute the official holiday schedule for 2025 and 2026. All official holiday arrangements and corresponding course adjustments are subject to notices issued by the Office of Undergraduate Programs, the Graduate School, and the University Office.

Academic Year 2025 to 2026

The holiday arrangements for 2025 and 2026 shall follow the notices issued by the State Council, while the corresponding course adjustments shall follow the notices issued by the Office of Undergraduate Programs, the Graduate School, and the University Office.